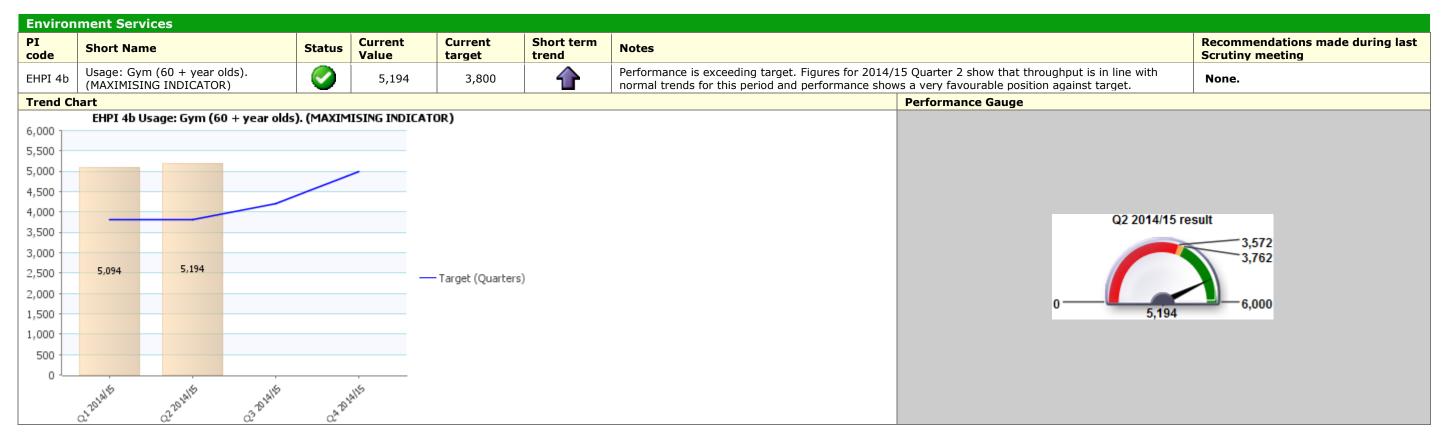

|                                                   |
| 20 days<br>17.5 days<br>15 days<br>10 days<br>7.5 days<br>5 days<br>2.5 days | 5.9 days 7.4 days 8.6 days 11.1 days                                                                                                       | TOR)   |                  | arget (Months)    |                                                                                                                                                                                                                                                                                                               | September 2014 result of days 13.4 days | t<br>—10.1 days<br>—10.6 days<br>—20 days         |

## Traffic Light Green Corporate Priority: People









#### Traffic Light Data Only Corporate Priority: People





# Traffic Light Unknown Corporate Priority: Prosperity

| Econom       | conomic Development |                   |                |                  |                   |                                                                                                                                                                                                                                                                                 |                   |                                                   |  |  |
|--------------|---------------------|-------------------|----------------|------------------|-------------------|--------------------------------------------------------------------------------------------------