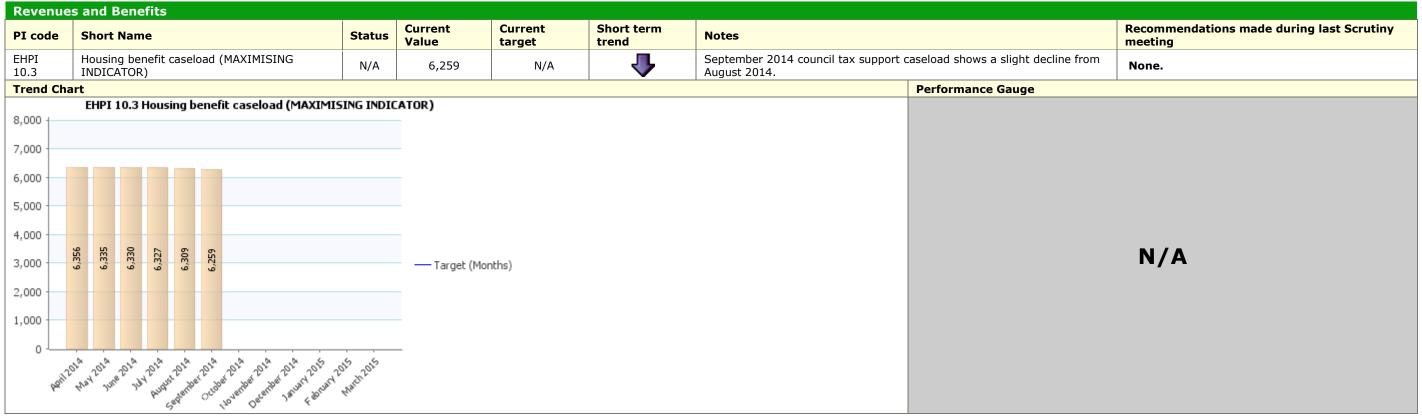

|
| 20 days<br>17.5 days<br>15 days<br>10 days<br>7.5 days<br>5 days<br>2.5 days | 5.9 days 7.4 days 8.6 days 11.1 days                                                                                                       | TOR)   |                  | arget (Months)    |                                                                                                                                                                                                                                                                                                               | September 2014 result of days 13.4 days | t<br>—10.1 days<br>—10.6 days<br>—20 days         |

## Traffic Light Green Corporate Priority: People









#### Traffic Light Data Only Corporate Priority: People





# Traffic Light Unknown Corporate Priority: Prosperity

| Econom       | conomic Development |                   |                |                  |                   |                                                                                                                                                                                                                                                                                 |                   |                                                   |  |  |
|--------------|---------------------|-------------------|----------------|------------------|-------------------|-----------------------------------------------------------------------------------------------------------------------------------------------------------------