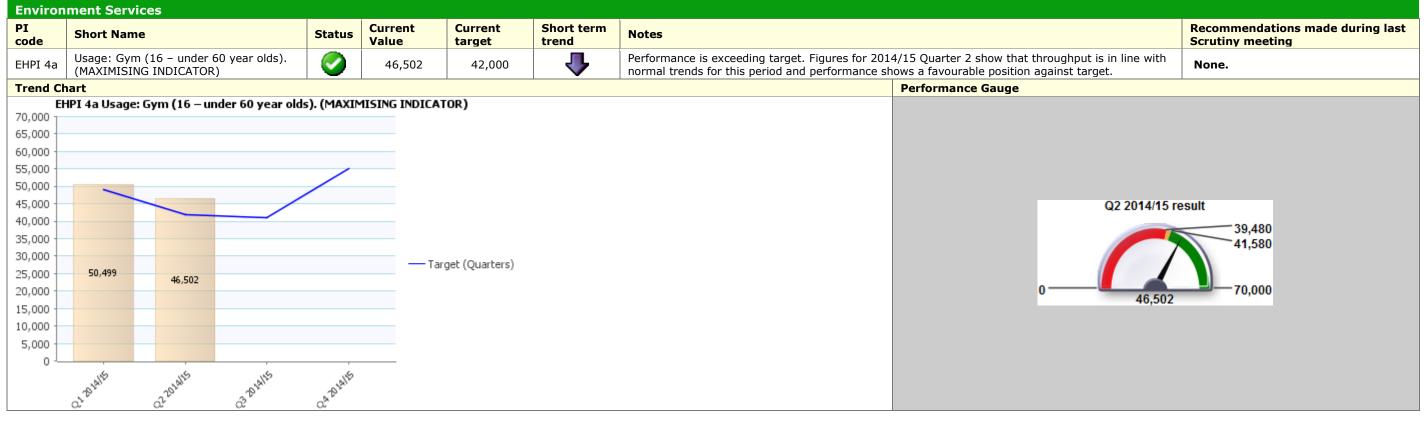

e                       |                                                   |
| 20 days<br>17.5 days<br>15 days<br>10 days<br>7.5 days<br>5 days<br>2.5 days | 5.9 days 7.4 days 8.6 days 11.1 days                                                                                                       | TOR)   |                  | arget (Months)    |                                                                                                                                                                                                                                                                                                               | September 2014 result of days 13.4 days | t<br>—10.1 days<br>—10.6 days<br>—20 days         |

## Traffic Light Green Corporate Priority: People









#### Traffic Light Data Only Corporate Priority: People





# Traffic Light Unknown Corporate Priority: Prosperity

| Econom       | conomic Development |                   |                |                  |                   |                                                                                                                                                                                                                                                                                 |                   |                                                   |  |  |
|--------------|---------------------|-------------------|----------------|------------------|-------------------|------------------------------------------------------------------------------------------------