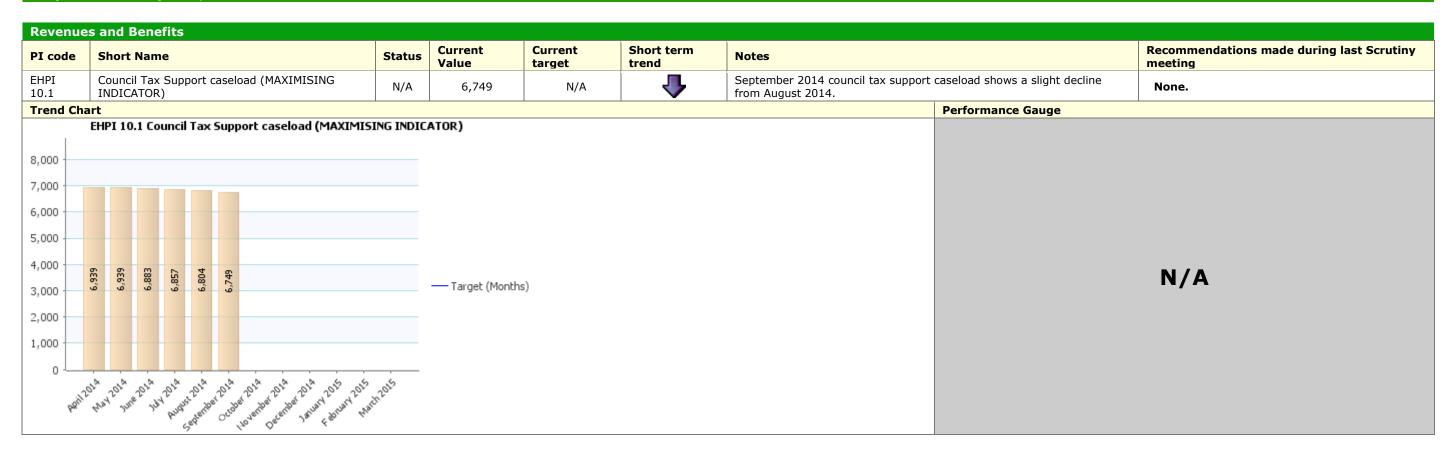

|
| 20 days<br>17.5 days<br>15 days<br>10 days<br>7.5 days<br>5 days<br>2.5 days | 5.9 days 7.4 days 8.6 days 11.1 days                                                                                                       | TOR)   |                  | arget (Months)    |                                                                                                                                                                                                                                                                                                               | September 2014 result of days 13.4 days | t<br>—10.1 days<br>—10.6 days<br>—20 days         |

## Traffic Light Green Corporate Priority: People









#### Traffic Light Data Only Corporate Priority: People





# Traffic Light Unknown Corporate Priority: Prosperity

| Econom       | conomic Development |                   |                |                  |                   |                                                                                                                                                                                                                                                                                 |                   |                                                   |  |  |
|--------------|---------------------|-------------------|----------------|------------------|-------------------|---------------------------------------------------------------------------------------------------------------------------------------------------------------