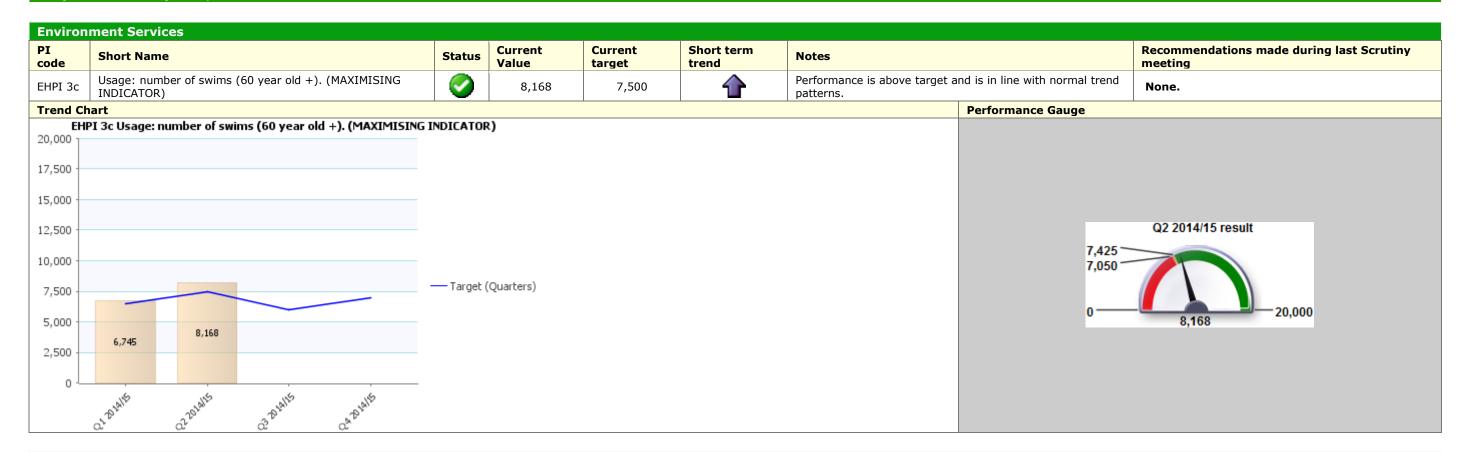

| Enviror             | nvironment Services |                                            |            |           |                  |                   |                        |                                                                                                                                                                                                                                                                                                                                                                                                                                                                                                                                                                                                    |                                                   |  |
|---------------------|---------------------|--------------------------------------------|------------|-----------|------------------|-------------------|------------------------|----------------------------------------------------------------------------------------------------------------------------------------------------------------------------------------------------------------------------------------------------------------------------------------------------------------------------------------------------------------------------------------------------------------------------------------------------------------------------------------------------------------------------------------------------------------------------------------------------|---------------------------------------------------|--|
| PI<br>code          | Short Name          | •                                          |            | Status    | Current<br>Value | Current<br>target | Short<br>term<br>trend | Notes                                                                                                                                                                                                                                                                                                                                                                                                                                                                                                                                                                                              | Recommendations made during last Scrutiny meeting |  |
| EHPI<br>3b          | under 60 ye         | per of swims (<br>ar olds).<br>G INDICATOR |            |           | 27,175           | 30,000            | •                      | Performance is below target this quarter. This is the second consecutive Quarter where this PI has been 'Red' in 2014/15. However performance has improved when compared to Quarter 1. This increase is in line with normal trends and is similar to performance in Quarter 2 for 2011/12. There is a downturn in adult swimming; this is in part due to increasing gym membership (gym members can swim without this being recorded). Everyone Active has been seeking to stem the decline by adding additional early morning swims at Grange Paddocks and are looking at promotional activities. | None.                                             |  |
| Trend C             |                     |                                            |            |           |                  |                   |                        | Performance Gauge                                                                                                                                                                                                                                                                                                                                                                                                                                                                                                                                                                                  |                                                   |  |
| EHPI 3b<br>50,000 T | Usage: numb         | er of swims (                              | 16 – unde  | r 60 year | olds). (MAXIN    | MISING INDICAT    | ror)                   |                                                                                                                                                                                                                                                                                                                                                                                                                                                                                                                                                                                                    |                                                   |  |
| 45,000              |                     |                                            |            |           |                  |                   |                        |                                                                                                                                                                                                                                                                                                                                                                                                                                                                                                                                                                                                    |                                                   |  |
|                     |                     |                                            |            |           |                  |                   |                        |                                                                                                                                                                                                                                                                                                                                                                                                                                                                                                                                                                                                    |                                                   |  |
| 40,000              |                     |                                            |            |           |                  |                   |                        |                                                                                                                                                                                                                                                                                                                                                                                                                                                                                                                                                                                                    |                                                   |  |
| 35,000              |                     |                                            |            |           |                  |                   |                        | Q2 2014/15 result                                                                                                                                                                                                                                                                                                                                                                                                                                                                                                                                                                                  |                                                   |  |
| 30,000              |                     |                                            |            |           |                  |                   |                        |                                                                                                                                                                                                                                                                                                                                                                                                                                                                                                                                                                                                    | 20.000                                            |  |
| 25,000              |                     |                                            |            |           |                  |                   |                        |                                                                                                                                                                                                                                                                                                                                                                                                                                                                                                                                                                                                    | 28,200<br>29,700                                  |  |
| 20,000              |                     |                                            |            |           |                  | — Target (Qu      | uarters)               |                                                                                                                                                                                                                                                                                                                                                                                                                                                                                                                                                                                                    | ,                                                 |  |
| 15,000              |                     |                                            |            |           |                  |                   | •                      |                                                                                                                                                                                                                                                                                                                                                                                                                                                                                                                                                                                                    | 50,000                                            |  |
|                     | 24,968              | 27,175                                     |            |           |                  |                   |                        | 27,175                                                                                                                                                                                                                                                                                                                                                                                                                                                                                                                                                                                             | 30,000                                            |  |
| 10,000              |                     |                                            |            |           |                  |                   |                        |                                                                                                                                                                                                                                                                                                                                                                                                                                                                                                                                                                                                    |                                                   |  |
| 5,000               |                     |                                            |            |           |                  |                   |                        |                                                                                                                                                                                                                                                                                                                                                                                                                                                                                                                                                                                                    |                                                   |  |
| 0 1                 | ,                   | -                                          |            | ·-        | -                | -                 |                        |                                                                                                                                                                                                                                                                                                                                                                                                                                                                                                                                                                                                    |                                                   |  |
| 1                   | QL BLANE            | Q22014H5                                   | @ 18 18 11 | ,<br>,    | 24 20 14/15      |                   |                        |                                                                                                                                                                                                                                                                                                                                                                                                                                                                                                                                                                                                    |                                                   |  |