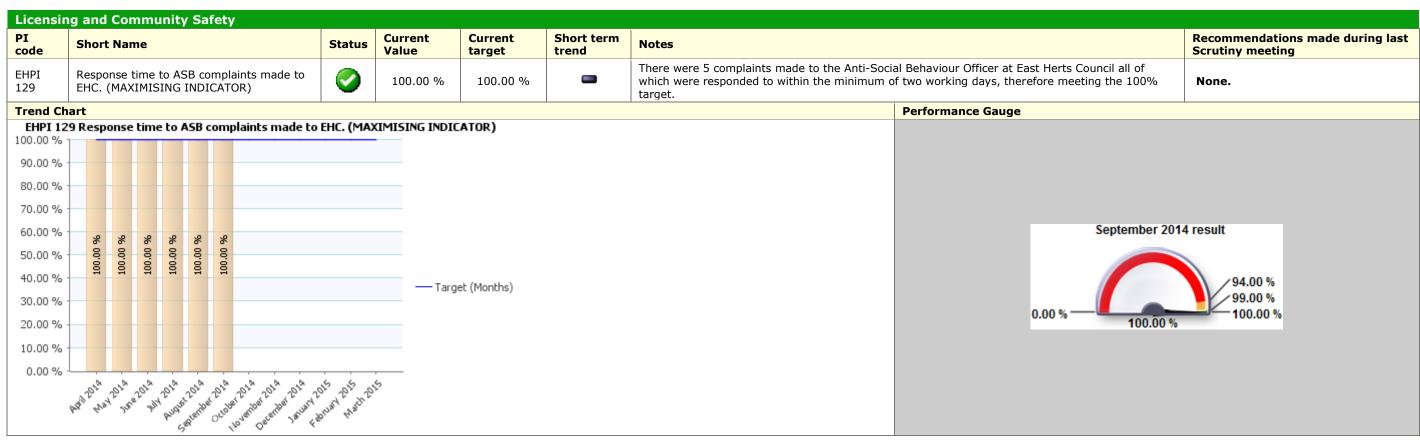

|                                                   |
| 20 days<br>17.5 days<br>15 days<br>10 days<br>7.5 days<br>5 days<br>2.5 days | 5.9 days 7.4 days 8.6 days 11.1 days                                                                                                       | TOR)   |                  | arget (Months)    |                                                                                                                                                                                                                                                                                                               | September 2014 result of days 13.4 days | t<br>—10.1 days<br>—10.6 days<br>—20 days         |

## Traffic Light Green Corporate Priority: People









#### Traffic Light Data Only Corporate Priority: People





# Traffic Light Unknown Corporate Priority: Prosperity

| Econom       | conomic Development |                   |                |                  |                   |                                                                                                                                                                                                                                                                                 |                   |                                                   |  |  |
|--------------|---------------------|-------------------|----------------|------------------|-------------------|----------------------------------------------------------------------------------------------------